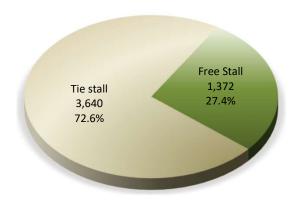

## Dairy barns without robotic milking system by type in Canada [1] 2023

| Province | Tie stall operation |       |           | Free stall operation |        |           | Unrecorded      |           | Total              |
|----------|---------------------|-------|-----------|----------------------|--------|-----------|-----------------|-----------|--------------------|
|          | Number of barns     | %     | Herd size | Number of barns      | %      | Herd size | Number of barns | Herd Size | number<br>of barns |
| ВС       | 6                   | 5.0%  | 31.2      | 115                  | 95.0%  | 212.5     | -               | -         | 121                |
| AB       | 7                   | 3.5%  | 96.7      | 194                  | 96.5%  | 174.4     | -               | -         | 201                |
| SK       | 6                   | 11.5% | 113.5     | 46                   | 88.5%  | 236.3     | 1               | 467       | 53                 |
| MB       | 28                  | 41.2% | 86.6      | 40                   | 58.8%  | 286.8     | -               | -         | 68                 |
| ON       | 1,103               | 66.6% | 61.6      | 553                  | 33.4%  | 137.1     | 3               | 104       | 1,659              |
| QC       | 2,375               | 88.8% | 70.6      | 300                  | 11.2%  | 153.1     | 72              | 71        | 2,747              |
| NB       | 41                  | 51.9% | 65.5      | 38                   | 48.1%  | 176.1     | 3               | -         | 82                 |
| NS       | 41                  | 47.7% | 63.5      | 45                   | 52.3%  | 148.3     | 4               | -         | 90                 |
| PE       | 33                  | 48.5% | 68.5      | 35                   | 51.5%  | 112.9     | 1               | 71        | 69                 |
| NL       | -                   | -     | -         | 6                    | 100.0% | 212.2     | -               | -         | 6                  |
| Canada   | 3,640               | 72.6% | -         | 1,372                | 27.4%  | -         | 84              | -         | 5,096              |

## Dairy barns by type in Canada

Source: Lactanet

Compiled by Agriculture and Agri-Food Canada, Animal Industry Division, Market Information Section