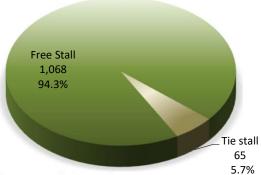

## Dairy barns with robotic milking system by type in Canada [1] 2023

| Province | Tie stall operation |       |           | Free stall operation |        |           | Unrecorded      |           | Total              |
|----------|---------------------|-------|-----------|----------------------|--------|-----------|-----------------|-----------|--------------------|
|          | Number of barns     | %     | Herd size | Number of barns      | %      | Herd size | Number of barns | Herd Size | number<br>of barns |
| ВС       | -                   | -     | -         | 54                   | 100.0% | 168       | 1               | 75        | 55                 |
| AB       | -                   | -     | -         | 83                   | 100.0% | 160       | -               | -         | 83                 |
| SK       | -                   | -     | -         | 22                   | 100.0% | 147       | -               | -         | 22                 |
| MB       | 1                   | 1.8%  | 52        | 56                   | 98.2%  | 200       | -               | -         | 57                 |
| ON       | 3                   | 0.8%  | 117       | 362                  | 99.2%  | 114       | 2               | 93        | 367                |
| QC       | 59                  | 12.2% | 89        | 425                  | 87.8%  | 115       | 1               | -         | 485                |
| NB       | -                   | -     | -         | 31                   | 100.0% | 96        | -               | -         | 31                 |
| NS       | 1                   | 4.5%  | 159       | 21                   | 95.5%  | 118       | -               | -         | 22                 |
| PE       | 1                   | 8.3%  | 146       | 11                   | 91.7%  | 115       | -               | -         | 12                 |
| NL       | -                   | -     | -         | 3                    | 100.0% | 114       | -               | -         | 3                  |
| Canada   | 65                  | 5.7%  | -         | 1,068                | 94.3%  | -         | 4               | -         | 1,137              |

## Dairy barns with robotic milking system by type in Canada

 $\begin{tabular}{l} [1] Based on herds enrolled in milk recording program \\ \end{tabular}$ 

Source: Lactanet