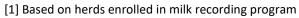

## Dairy barns without robotic milking system by type in Canada [1] 2023

| Province | Tie stall operation |       |           | Free stall operation |        |           | Unrecorded      |           | Total              |
|----------|---------------------|-------|-----------|----------------------|--------|-----------|-----------------|-----------|--------------------|
|          | Number of barns     | %     | Herd size | Number of barns      | %      | Herd size | Number of barns | Herd Size | number<br>of barns |
| ВС       | 6                   | 5.0%  | 31.2      | 115                  | 95.0%  | 212.5     | -               | -         | 121                |
| AB       | 7                   | 3.5%  | 96.7      | 194                  | 96.5%  | 174.4     | -               | -         | 201                |
| SK       | 6                   | 11.5% | 113.5     | 46                   | 88.5%  | 236.3     | 1               | 467       | 53                 |
| MB       | 28                  | 41.2% | 86.6      | 40                   | 58.8%  | 286.8     | -               | -         | 68                 |
| ON       | 1,103               | 66.6% | 61.6      | 553                  | 33.4%  | 137.1     | 3               | 104       | 1,659              |
| QC       | 2,375               | 88.8% | 70.6      | 300                  | 11.2%  | 153.1     | 72              | 71        | 2,747              |
| NB       | 41                  | 51.9% | 65.5      | 38                   | 48.1%  | 176.1     | 3               | -         | 82                 |
| NS       | 41                  | 47.7% | 63.5      | 45                   | 52.3%  | 148.3     | 4               | -         | 90                 |
| PE       | 33                  | 48.5% | 68.5      | 35                   | 51.5%  | 112.9     | 1               | 71        | 69                 |
| NL       | -                   | -     | -         | 6                    | 100.0% | 212.2     | -               | -         | 6                  |
| Canada   | 3,640               | 72.6% | -         | 1,372                | 27.4%  | -         | 84              | -         | 5,096              |

## Dairy barns by type in Canada

Source: Lactanet

Compiled by Agriculture and Agri-Food Canada, Animal Industry Division, Market Information Section