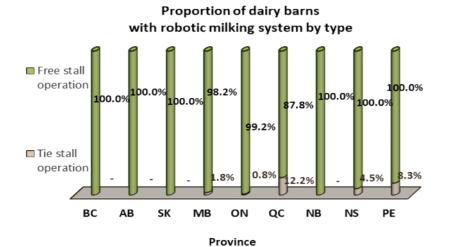

## Dairy barns with robotic milking system by type in Canada [1] 2023

| Province | Tie stall operation |       |           | Free stall operation |        |           | Unrecorded      |           | Total              |
|----------|---------------------|-------|-----------|----------------------|--------|-----------|-----------------|-----------|--------------------|
|          | Number of barns     | %     | Herd size | Number of barns      | %      | Herd size | Number of barns | Herd Size | number<br>of barns |
| ВС       | -                   | -     | -         | 54                   | 100.0% | 168       | 1               | 75        | 55                 |
| AB       | -                   | -     | -         | 83                   | 100.0% | 160       | -               | -         | 83                 |
| SK       | -                   | -     | -         | 22                   | 100.0% | 147       | -               | -         | 22                 |
| MB       | 1                   | 1.8%  | 52        | 56                   | 98.2%  | 200       | -               | -         | 57                 |
| ON       | 3                   | 0.8%  | 117       | 362                  | 99.2%  | 114       | 2               | 93        | 367                |
| QC       | 59                  | 12.2% | 89        | 425                  | 87.8%  | 115       | 1               | -         | 485                |
| NB       | -                   | -     | -         | 31                   | 100.0% | 96        | -               | -         | 31                 |
| NS       | 1                   | 4.5%  | 159       | 21                   | 95.5%  | 118       | -               | -         | 22                 |
| PE       | 1                   | 8.3%  | 146       | 11                   | 91.7%  | 115       | -               | -         | 12                 |
| NL       | -                   | -     | -         | 3                    | 100.0% | 114       | -               | -         | 3                  |
| Canada   | 65                  | 5.7%  | -         | 1,068                | 94.3%  | -         | 4               | -         | 1,137              |